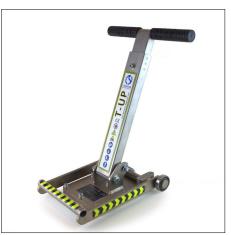

## T-UP MAGNETIC MANHOLE COVER LIFTER

Magnetic manhole cover lifter with rectangular plate suitable for lifting, moving and repositioning the majority of manhole covers, manhole covers and cast iron grates.

Solid block lifting plate equipped with 16 strong magnets that can lift up to 400kg.

- "T" telescopic folding handle
- Total weight 9.5 kg including quick release lever
- Equipped with quick release lever which completely avoids strain and risk of back injury !!!
- 2 x T-UP can be used in parallel with "bridge" connection device realizing double lifting force
- T-UP LIFT is supplied with instruction manual and CE Certificate