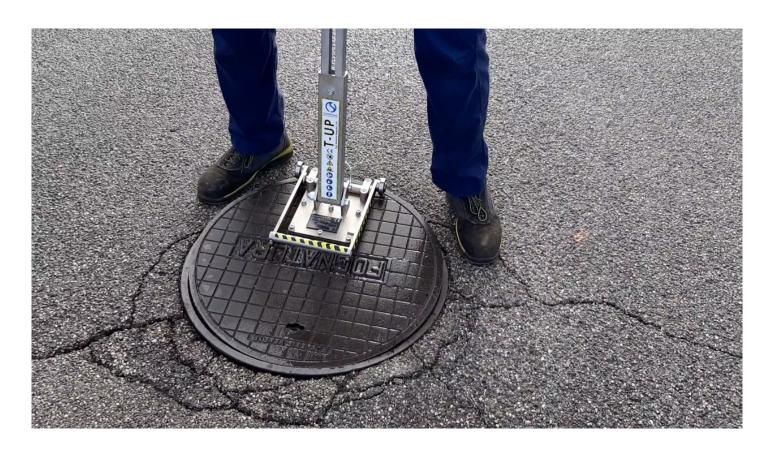

## T-UP MAGNETIC MANHOLE COVER LIFTER

Magnetic manhole cover lifter with rectangular plate suitable for lifting, moving and repositioning the majority of manhole covers, manhole covers and cast iron grates.

Solid block lifting plate equipped with 16 strong magnets that can lift up to 400kg.

- "T" telescopic folding handle
- Total weight 9.5 kg including quick release lever
- Equipped with quick release lever which completely avoids strain and risk of back injury !!!
- 2 x T-UP can be used in parallel with "bridge" connection device realizing double lifting force
- T-UP LIFT is supplied with instruction manual and CE Certificate