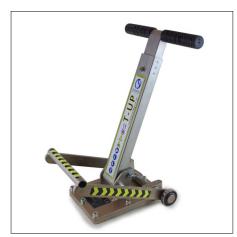

## T-UP MAGNETIC MANHOLE COVER LIFTER

Magnetic manhole cover lifter with rectangular plate suitable for lifting, moving and repositioning the majority of manhole covers, manhole covers and cast iron grates.

Solid block lifting plate equipped with 16 strong magnets that can lift up to 400kg.

- "T" telescopic folding handle
- Total weight 9.5 kg including quick release lever
- Equipped with quick release lever which completely avoids strain and risk of back injury !!!
- 2 x T-UP can be used in parallel with "bridge" connection device realizing double lifting force
- T-UP LIFT is supplied with instruction manual and CE Certificate