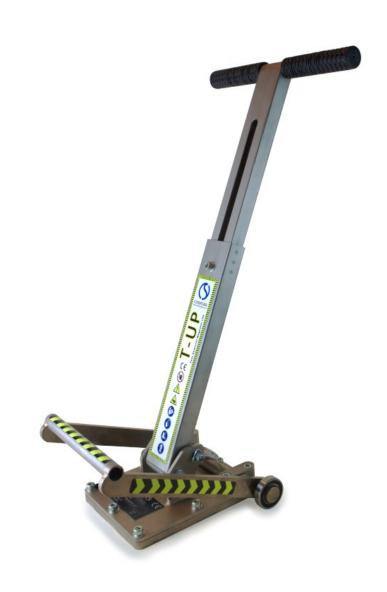

## T-UP MAGNETIC MANHOLE COVER LIFTER

Magnetic manhole cover lifter with rectangular plate suitable for lifting, moving and repositioning the majority of manhole covers, manhole covers and cast iron grates.

Solid block lifting plate equipped with 16 strong magnets that can lift up to 400kg.

- "T" telescopic folding handle
- Total weight 9.5 kg including quick release lever
- Equipped with quick release lever which completely avoids strain and risk of back injury !!!
- 2 x T-UP can be used in parallel with "bridge" connection device realizing double lifting force
- T-UP LIFT is supplied with instruction manual and CE Certificate